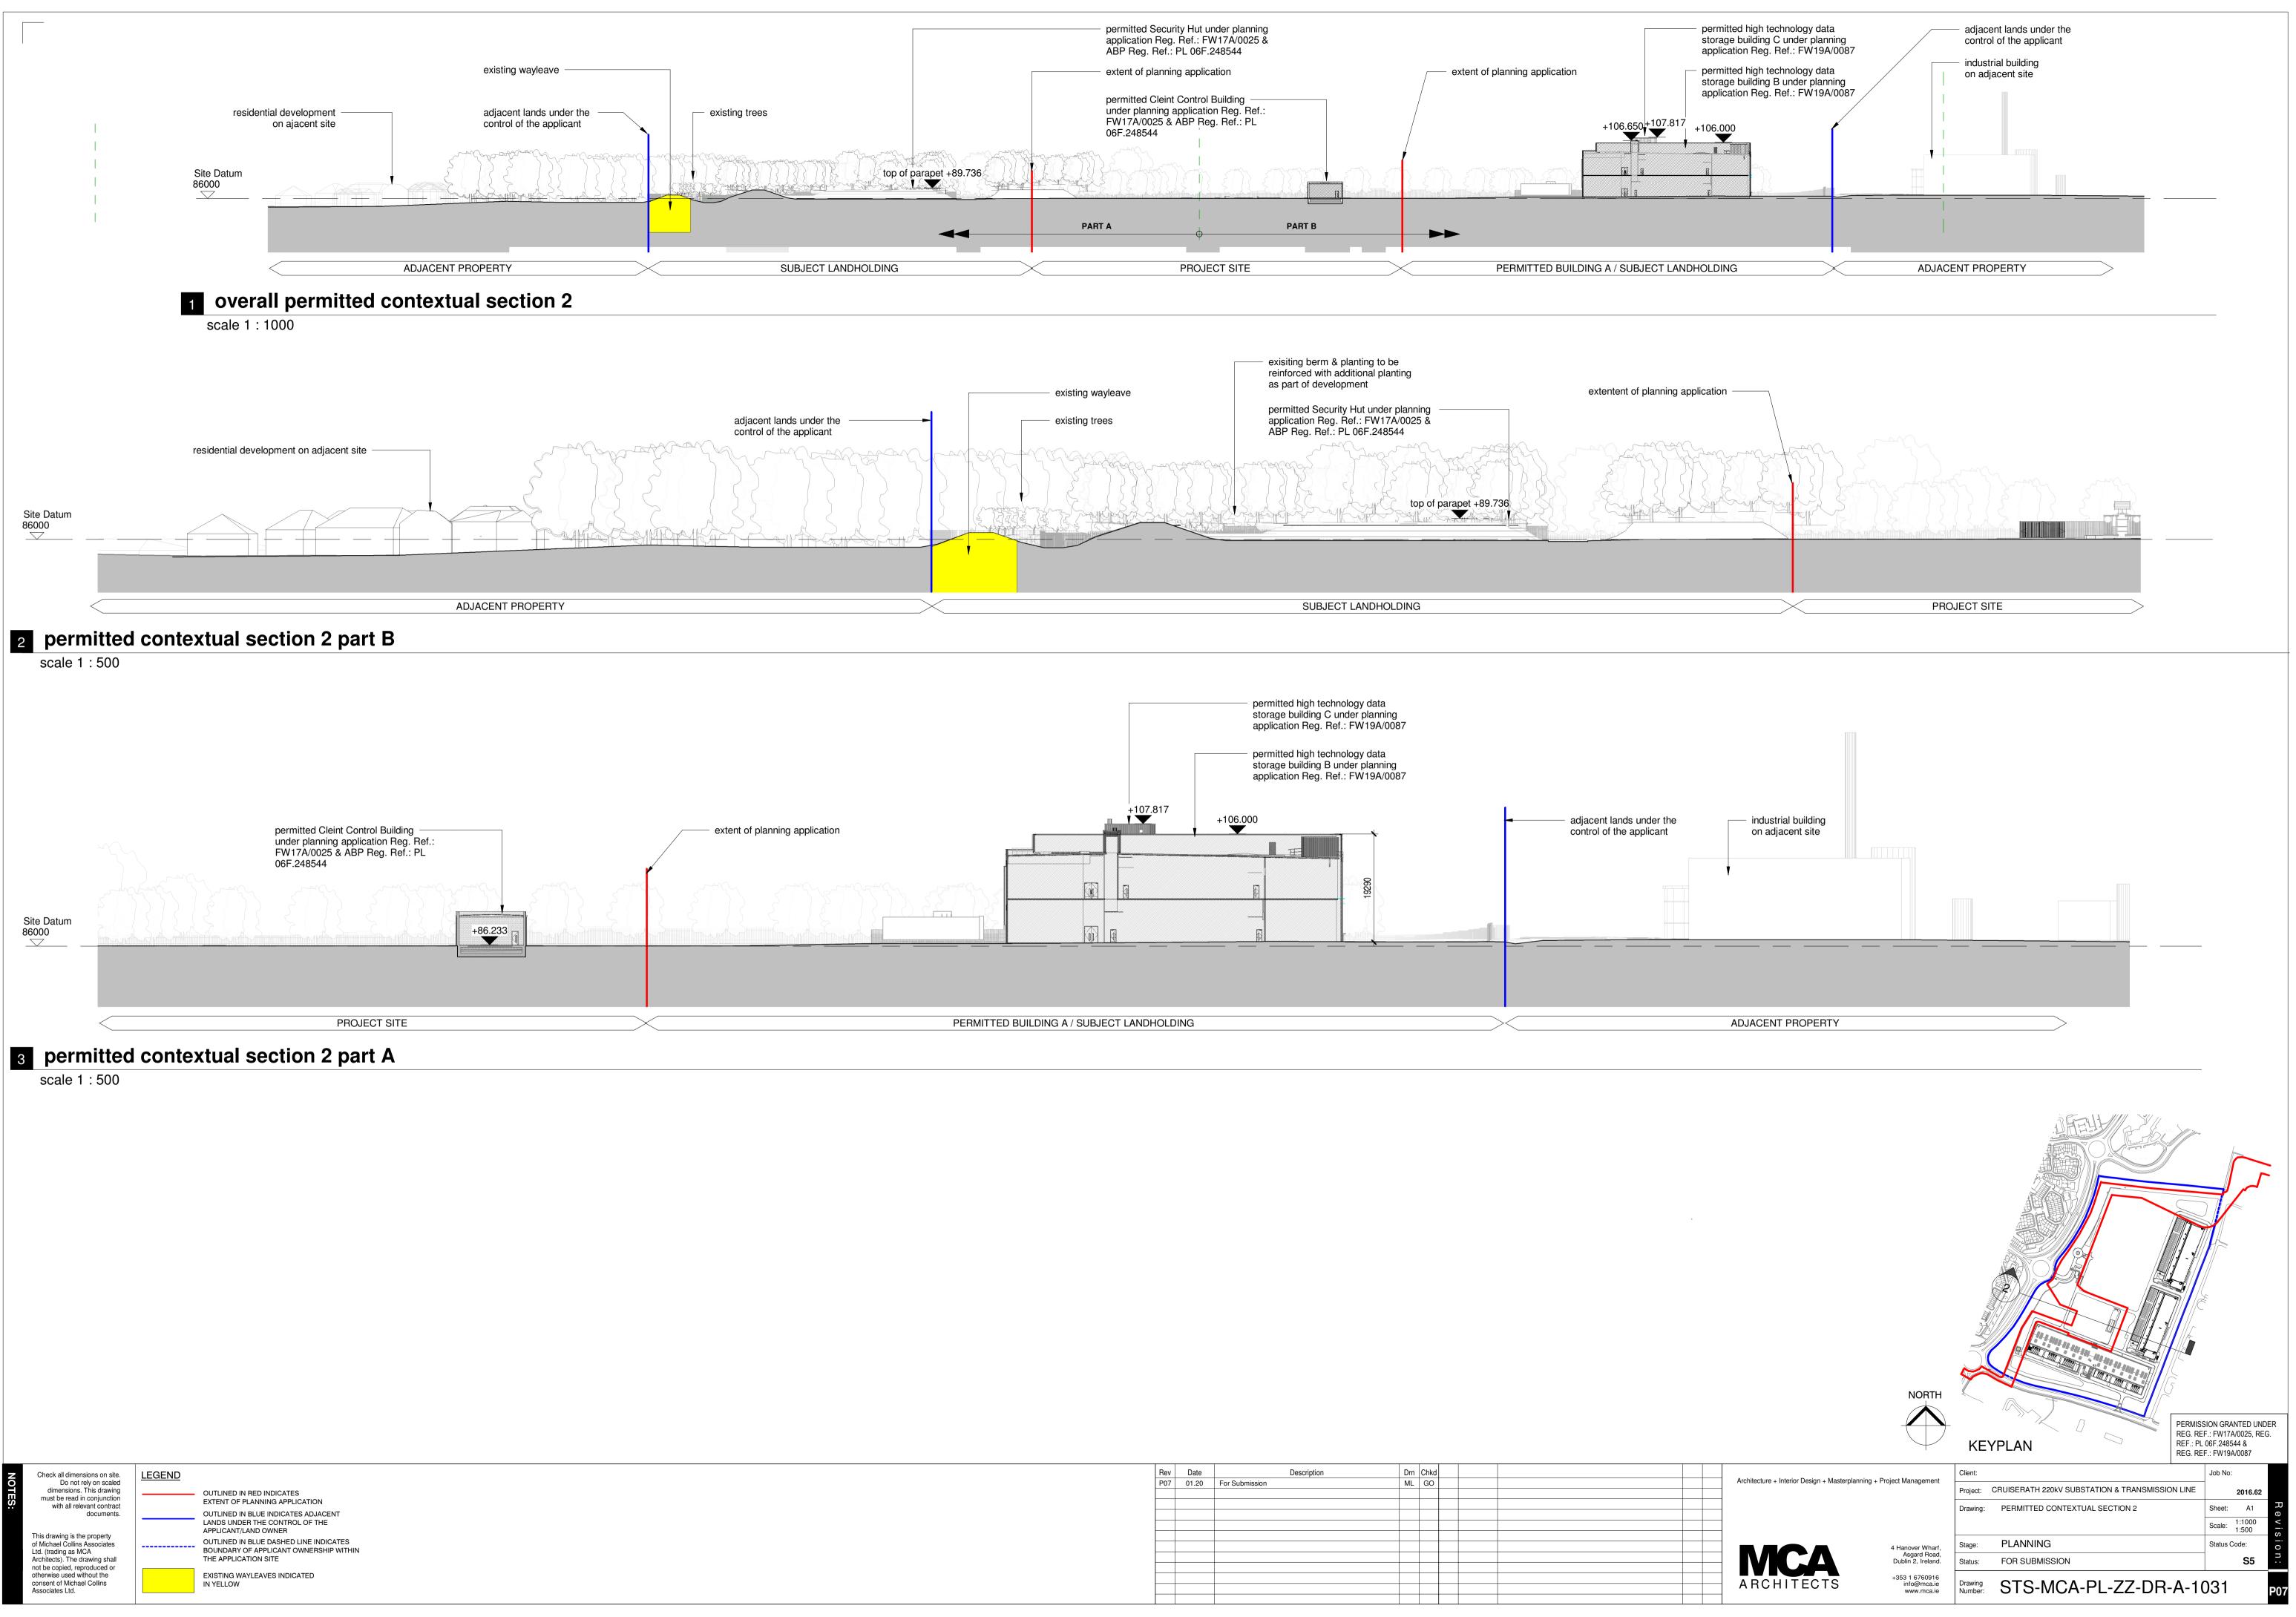

| P07 01.20 For Submission ML GO Image: Constraint of the state of the                                                                                          |         |
|-------------------------------------------------------------------------------------------------------------------------------------------------------------------------------------------------------------------------------------------------------------------------------------------------------------------------------------------------------------------------------------------------------------------------------------------------------------------------------------------------------------------------------------------------------------------------------------------------------------------------------------------------